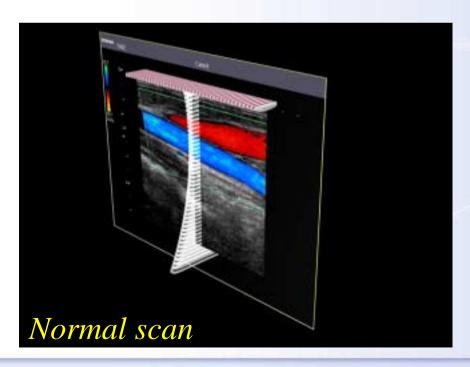

### • Pulse Subtraction THI

- Fundamental component is deleted completely with this new technology.
- Superb B-mode image can be obtained.
- High frequency (14MHz) transducer.

- Dynamic Micro Slice
  - Matrix array technology to obtain fine beam forming.
  - Excellent Image Quality can be obtained.