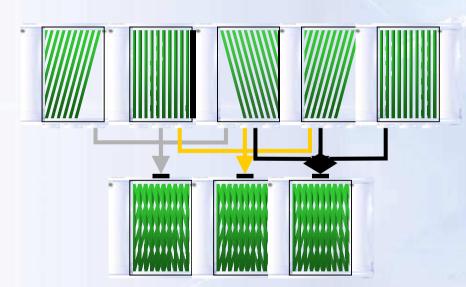

### Visualization

- ApliPure
  - ✓ Progressive
  - **√** *Uniformity*
  - **✓** Real Time
  - **✓** Enhancement

 New generation of real-time compounding technology delivering ultrasonic images of outstanding clarity and detail resolution. Performing both Spatial and Frequency compounding and can be used in combination with other imaging modalities such as CDI and Fast Fusion 3D

## Spatial Compounding

ApliPure uses spatial compounding to sequentially combine ultrasonic images acquired from different scanning directions in real-time