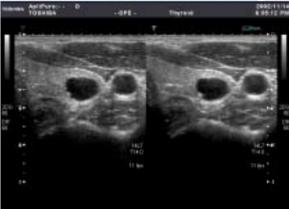

## Spatial Compounding

ApliPure uses spatial compounding to sequentially combine ultrasonic images acquired from different scanning directions in real-time

# Frequency Compounding

Frequency compounding enables us to acquire multiple images at different frequency bands simultaneously

- Advanced Dynamic Flow
  - Wide Band Doppler Technique
  - Doppler DIO
  - AIP (Adaptive Imaging Processing)
    - High Frame Rate Imaging
    - High Resolution Imaging
    - Less Blooming/Over-painting
    - Less Clutter noise
  - Directional Display