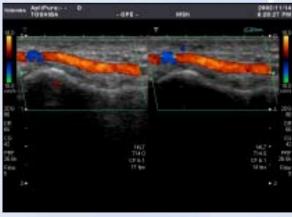

# Frequency Compounding

Frequency compounding enables us to acquire multiple images at different frequency bands simultaneously

- Advanced Dynamic Flow
  - Wide Band Doppler Technique
  - Doppler DIO
  - AIP (Adaptive Imaging Processing)
    - High Frame Rate Imaging
    - High Resolution Imaging
    - Less Blooming/Over-painting
    - Less Clutter noise
  - Directional Display