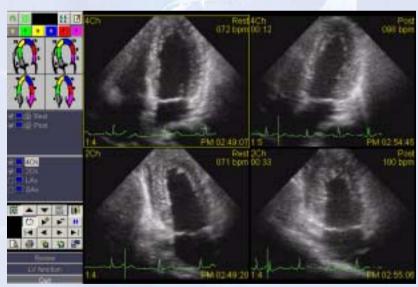

### • Stress Echo

- Protocols
  - Dobutamin
  - Ergometric
  - Treadmill
  - User Programmable
- 60fps acquisition (2D, CDI, TDI)
- Max. 12Phases x 6Views Display