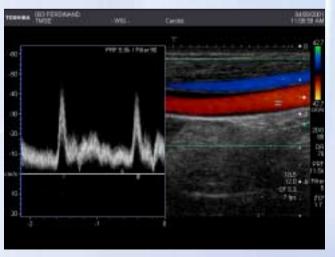

# Frequency Compounding

Frequency compounding enables us to acquire multiple images at different frequency bands simultaneously

- Advanced Dynamic Flow
  - Wide Band Doppler Technique
  - Doppler DIO
  - AIP (Adaptive Imaging Processing)
    - High Frame Rate Imaging
    - High Resolution Imaging
    - Less Blooming/Over-painting
    - Less Clutter noise
  - Directional Display