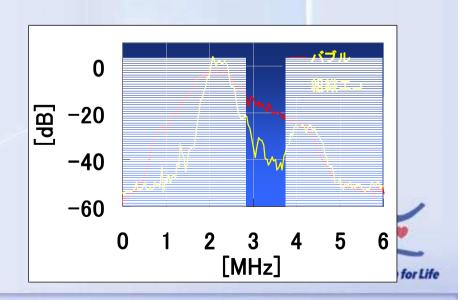

# Frequency Compounding

Frequency compounding enables us to acquire multiple images at different frequency bands simultaneously

- Advanced Dynamic Flow
  - Wide Band Doppler Technique
  - Doppler DIO
  - AIP (Adaptive Imaging Processing)
    - High Frame Rate Imaging
    - High Resolution Imaging
    - Less Blooming/Over-painting
    - Less Clutter noise
  - Directional Display