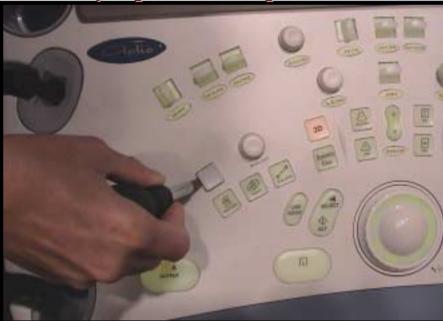

# Navigation

Key tops can be replaced

Programmable Panel

Each key assign can be changed