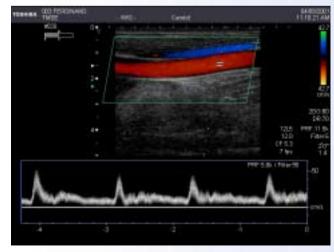

# Frequency Compounding

Frequency compounding enables us to acquire multiple images at different frequency bands simultaneously

- Advanced Dynamic Flow
  - Wide Band Doppler Technique
  - Doppler DIO
  - AIP (Adaptive Imaging Processing)
    - High Frame Rate Imaging
    - High Resolution Imaging
    - Less Blooming/Over-painting
    - Less Clutter noise
  - Directional Display