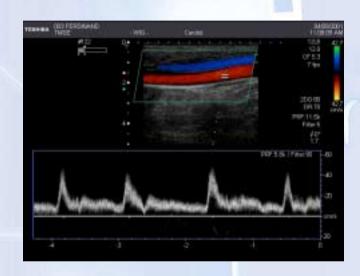

# Frequency Compounding

Frequency compounding enables us to acquire multiple images at different frequency bands simultaneously

- Advanced Dynamic Flow
  - Wide Band Doppler Technique
  - Doppler DIO
  - AIP (Adaptive Imaging Processing)
    - High Frame Rate Imaging
    - High Resolution Imaging
    - Less Blooming/Over-painting
    - Less Clutter noise
  - Directional Display