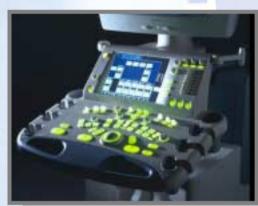

# Navigation

- Fully Adjustable Panel
  - Swivel, Front/Back, Up/Down
- Ergonomics key layout
  - User programmable
- Large size Color TCS
- Programmable screen layout
- New transducer's shape

# Navigation

Fully Adjustable Panel

# Navigation

Key tops can be replaced

Programmable Panel

Each key assign can be changed