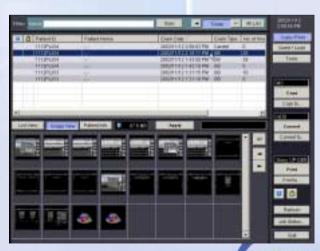

### Communication

- DICOM All service class's supported.
- Patient Browser
  - Patient which can be browsed easily.
- Image filing
  - HDD and MOD(1.3GB) filing.
  - CD-R drive

**Made for Life**