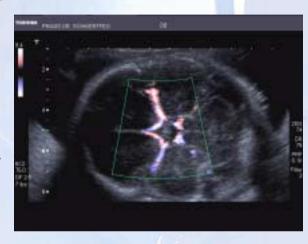

# Frequency Compounding

Frequency compounding enables us to acquire multiple images at different frequency bands simultaneously

- Advanced Dynamic Flow
  - Wide Band Doppler Technique
  - Doppler DIO
  - AIP (Adaptive Imaging Processing)
    - High Frame Rate Imaging
    - High Resolution Imaging
    - Less Blooming/Over-painting
    - Less Clutter noise
  - Directional Display