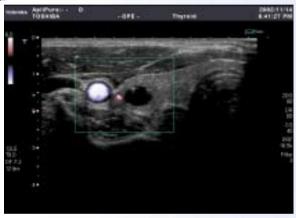

# Frequency Compounding

Frequency compounding enables us to acquire multiple images at different frequency bands simultaneously

- Advanced Dynamic Flow
  - Wide Band Doppler Technique
  - Doppler DIO
  - AIP (Adaptive Imaging Processing)
    - High Frame Rate Imaging
    - High Resolution Imaging
    - Less Blooming/Over-painting
    - Less Clutter noise
  - Directional Display