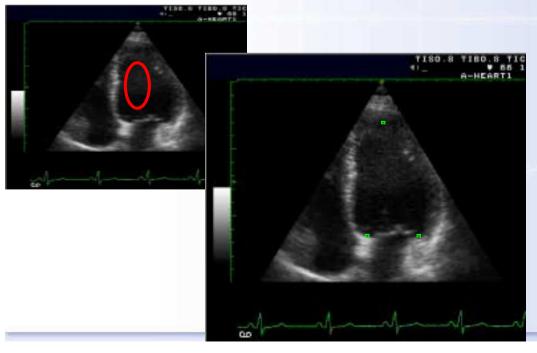

### • Advanced ACT

- Trace accuracy is Improved ACT from PowerVision series.
- ROI setting method was changed.
- Mitral Annular tracking (New feature)