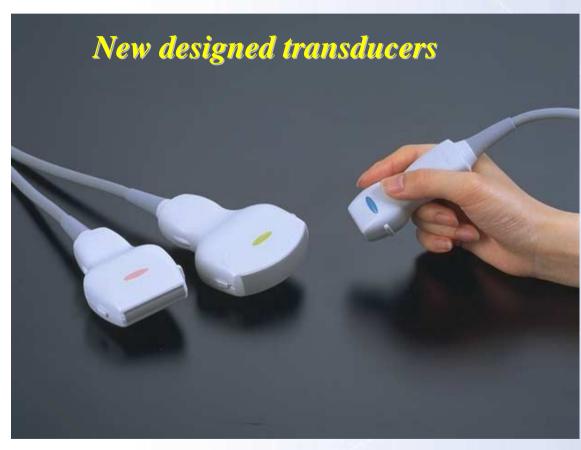

# Navigation

- Fully Adjustable Panel
  - Swivel, Front/Back, Up/Down
- Ergonomics key layout
  - User programmable
- Large size Color TCS
- Programmable screen layout
- New transducer's shape

# Navigation

Easy to hold
Light weight
Small diameter cable

High sensitivity High contrast resolution