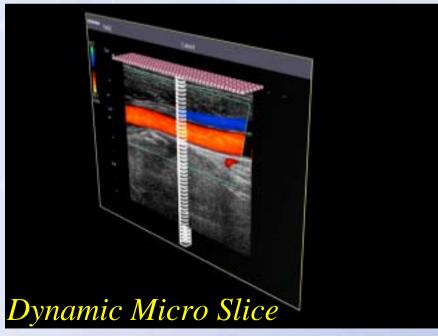

### • Pulse Subtraction THI

- Fundamental component is deleted completely with this new technology.
- Superb B-mode image can be obtained.
- High frequency (14MHz) transducer.

- Dynamic Micro Slice
  - Matrix array technology to obtain fine beam forming.
  - Excellent Image Quality can be obtained.