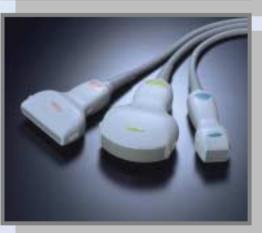

# Navigation

Easy to hold
Light weight
Small diameter cable

High sensitivity High contrast resolution