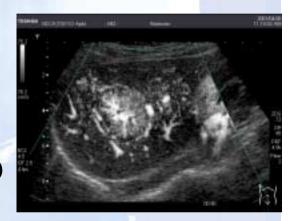

### • Pulse Subtraction THI

- Fundamental component is deleted completely with this new technology.
- Superb B-mode image can be obtained.
- High frequency (14MHz) transducer.

- Dynamic Micro Slice
  - Matrix array technology to obtain fine beam forming.
  - Excellent Image Quality can be obtained.