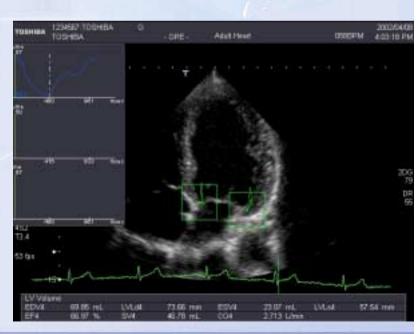

### • Advanced ACT

- Trace accuracy is Improved ACT from PowerVision series.
- ROI setting method was changed.
- Mitral Annular tracking (New feature)