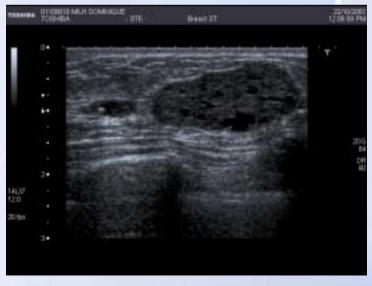

### • Pulse Subtraction THI

- Fundamental component is deleted completely with this new technology.
- Superb B-mode image can be obtained.
- High frequency (14MHz) transducer.

- Dynamic Micro Slice
  - Matrix array technology to obtain fine beam forming.
  - Excellent Image Quality can be obtained.