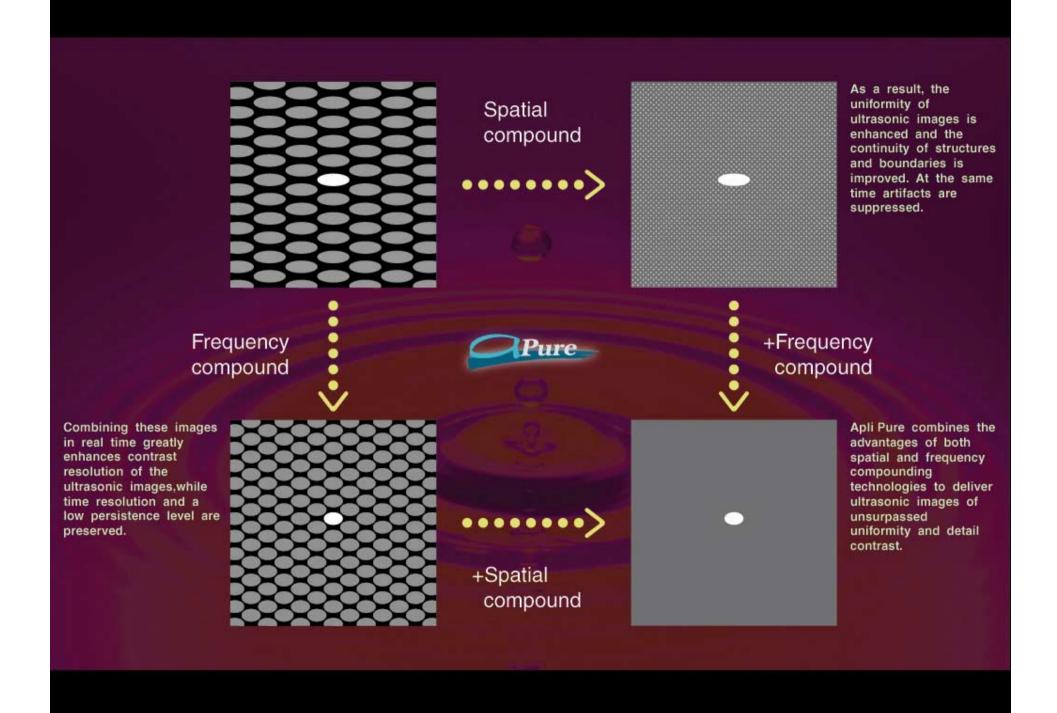

### Visualization

- ApliPure
  - ✓ Progressive
  - **√** *Uniformity*
  - **✓** Real Time
  - **✓** Enhancement

 New generation of real-time compounding technology delivering ultrasonic images of outstanding clarity and detail resolution. Performing both Spatial and Frequency compounding and can be used in combination with other imaging modalities such as CDI and Fast Fusion 3D

## Spatial Compounding

ApliPure uses spatial compounding to sequentially combine ultrasonic images acquired from different scanning directions in real-time

# Frequency Compounding

Frequency compounding enables us to acquire multiple images at different frequency bands simultaneously

- Advanced Dynamic Flow
  - Wide Band Doppler Technique
  - Doppler DIO
  - AIP (Adaptive Imaging Processing)
    - High Frame Rate Imaging
    - High Resolution Imaging
    - Less Blooming/Over-painting
    - Less Clutter noise
  - Directional Display