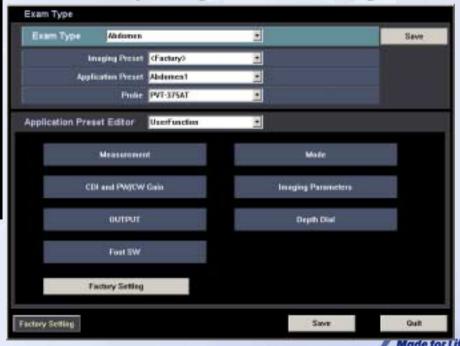

# Navigation

Key tops can be replaced

Programmable Panel

Each key assign can be changed