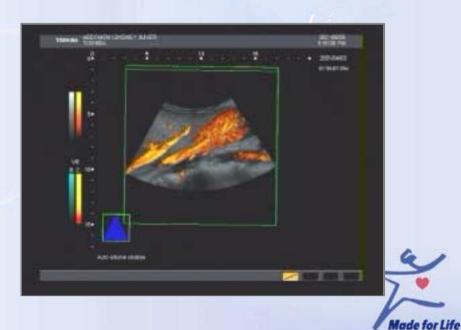

# Frequency Compounding

Frequency compounding enables us to acquire multiple images at different frequency bands simultaneously

- Advanced Dynamic Flow
  - Wide Band Doppler Technique
  - Doppler DIO
  - AIP (Adaptive Imaging Processing)
    - High Frame Rate Imaging
    - High Resolution Imaging
    - Less Blooming/Over-painting
    - Less Clutter noise
  - Directional Display