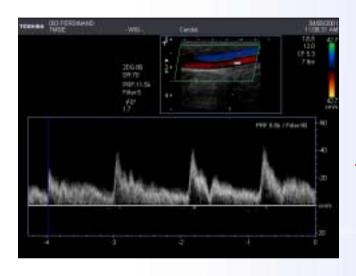

# Frequency Compounding

Frequency compounding enables us to acquire multiple images at different frequency bands simultaneously

- Advanced Dynamic Flow
  - Wide Band Doppler Technique
  - Doppler DIO
  - AIP (Adaptive Imaging Processing)
    - High Frame Rate Imaging
    - High Resolution Imaging
    - Less Blooming/Over-painting
    - Less Clutter noise
  - Directional Display